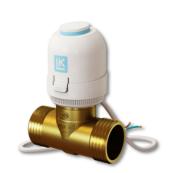

## LK Zone Control 2-way (NC)

LK Zone Control 2-way (NC) for automatic control of one LK Manifold. 1" control valve incl. electrothermal actuator 24 V AC.

To be supplemented with LK Room Thermostat S1 24 V AC (NC), LK Connection Box 1 and LK Transformer 230/24 V AC. Alternatively LK ICS 1 wired or wireless room control.

Pipe connection to LK Zone Control can be done preferably with LK Joint Nipple, LK Half Coupler, LK >B<Press Transition and LK Connection Set.

| Article   | Dim.    | Voltage      | Packaging |
|-----------|---------|--------------|-----------|
| 241 98 97 | 1" male | 24V AC       | 1         |
| 241 98 98 | 1" male | 24V 0-10V DC | 1         |