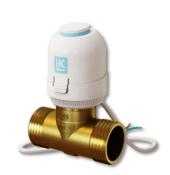

## LK Zone Control 2-way (NO)

LK Zone Control 2-way (NO) for automatic control of one LK Manifold. 1" control valve incl. electrothermal actuator 24 V AC.

To be supplemented with LK Room Thermostat S1 24 V AC (NO), LK Connection Box 1 and LK Transformer 230/24 V AC. Alternatively LK ICS 1 wired or wireless room control.

Pipe connection to LK Zone Control can be done preferably with LK Joint Nipple, LK Half Coupler, LK >B<Press Transition and LK Connection Set.

| Article   | Dim.    | Voltage      | Packaging |
|-----------|---------|--------------|-----------|
| 241 98 96 | 1" male | 24V AC       | 1         |
| 241 98 98 | 1" male | 24V 0-10V DC | 1         |