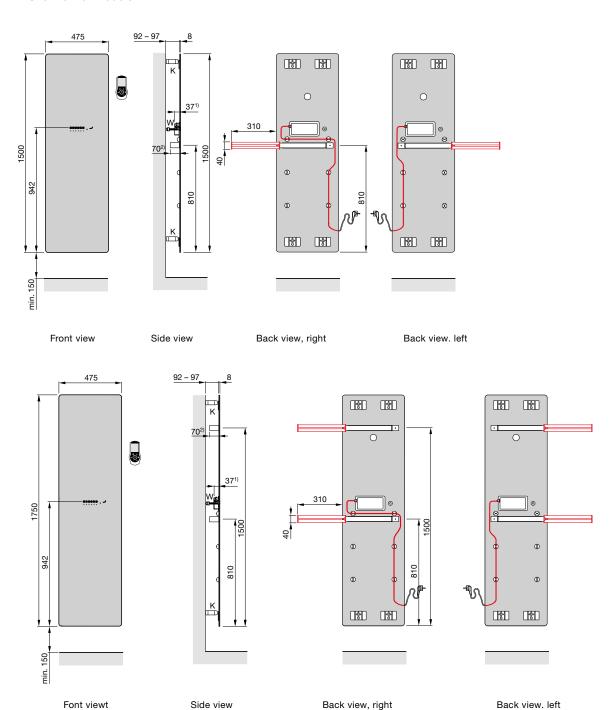

### Overview of models

Dimensions in mm

### White version

| Model         | H<br>mm | L<br>mm | Electrical output<br>Watt |
|---------------|---------|---------|---------------------------|
| DVW-150-048/D | 1500    | 475     | 600                       |
| DVW-175-048/D | 1750    | 475     | 750                       |

### Black version

| Model         | H<br>mm | L<br>mm | Electrical output<br>Watt |
|---------------|---------|---------|---------------------------|
| DVB-150-048/D | 1500    | 475     | 600                       |
| DVB-175-048/D | 1750    | 475     | 750                       |

### Mirror version

| Model         | H<br>mm | L<br>mm | Electrical output<br>Watt |
|---------------|---------|---------|---------------------------|
| DVM-150-048/D | 1500    | 475     | 600                       |
| DVM-175-048/D | 1750    | 475     | 750                       |