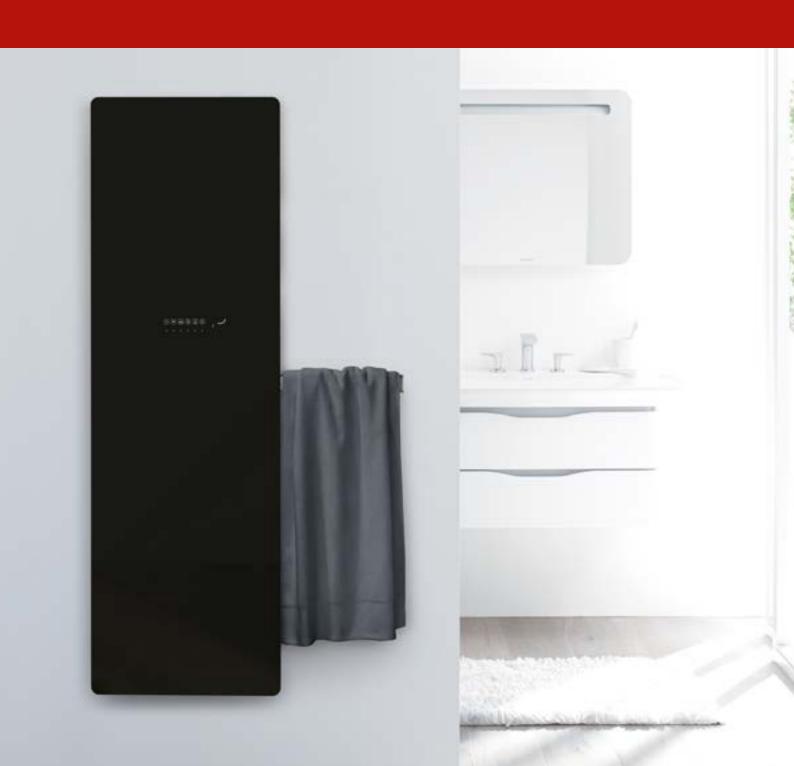

### STUDIO COLLECTION ZEHNDER DESEO VERSO

The Deseo Verso electric crystal radiator from the Zehnder Studio Collection combines high comfort, modern design and excellent functionality. The elegant crystal heating surface in black, white or mirror finish lends charm to this designer radiator, which blends harmoniously into the different architectures of the bathroom. A special feature of the product: one or two removable towel rails, depending on the model, mounted on the back of the radiator. The towel "disappears" behind the glass surface, ensuring an aesthetically pleasing bathroom. The towels are also optimally heated behind the radiator. The convenient pushto-open and push-to-close function of the towel rail makes it easy to hang up towels. When installing the towel rail, you can choose whether to pull the towel rails out to the right or left, allowing for a high degree of flexibility in bathroom design. Thanks to the latest infrared technology, the designer radiator provides pleasant heat in a very short time. The smooth glass surface makes cleaning simple and easy: maximum hygiene in the humid bathroom climate. And last but not least: it is extremely easy to operate, either by means of an intuitive touch panel directly on the radiator or by means of the practical remote control. Well thought out down to the last detail.

#### **Advantages**

- Modern and elegant design
- Practical: retractable towel bar on the back of the radiator for a tidy bathroom at all times
- Pleasant warmth in a very short time thanks to the infrared heating crystal surface
- Comfortable operation via touch panel or remote control
- Available for electric operation