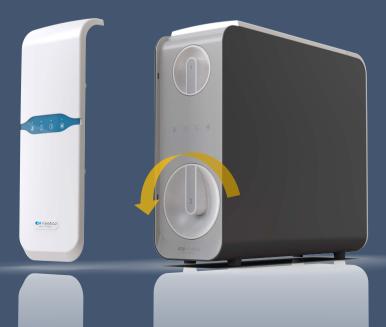

#### Water stop and side out design A gentle spin to replace the filter in 3s

We own the double water stop patent, you don't have to turn off the inlet water supply to replace the filter

The filter is placed on the side, it's easy to replace without having to lift the machine.

#### Smart faucet

#### Easy to check the filter state

PURPLE: Filter expiring soon

RED: Filter already expired