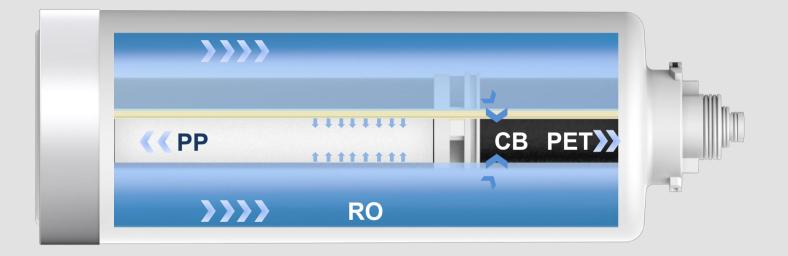

## 6-stage filter with multiple medias

Remove 99.9% heavy metal, bacteria, etc.

solid

## MRO compound filter

#### Filter spec.

| Filter                       | CF                                                                    |                                                                                                                                                                                                       | MRO                                                                   |                                                                                                                                                                                                  |                                               |                            |
|------------------------------|-----------------------------------------------------------------------|-------------------------------------------------------------------------------------------------------------------------------------------------------------------------------------------------------|-----------------------------------------------------------------------|--------------------------------------------------------------------------------------------------------------------------------------------------------------------------------------------------|-----------------------------------------------|----------------------------|
| Media                        | PP                                                                    | СВ                                                                                                                                                                                                    | PP                                                                    | RO-800G                                                                                                                                                                                          | CB                                            | PET                        |
| Functionality                | 1. Remove<br>sediment, rust,<br>colloid,<br>suspended<br>solid, cysts | <ol> <li>Remove sediment,<br/>rust, colloid, cysts,<br/>suspended solid</li> <li>Remove color,<br/>odor, improve taste</li> <li>Remove chlorine,<br/>Carbon<br/>tetrachloride,<br/>methane</li> </ol> | 1. Remove<br>sediment, rust,<br>colloid,<br>suspended solid,<br>cysts | <ol> <li>Remove heavy<br/>metal</li> <li>Remove<br/>microorganisms<br/>such as coliform<br/>bacteria</li> <li>Remove pesticides,<br/>antibiotics</li> <li>Desalination rate:<br/>≥90%</li> </ol> | 1. Remove<br>color and odor,<br>improve taste | Remove carbon<br>particles |
| Precision                    | 10µm                                                                  | 5-10µm                                                                                                                                                                                                | 10µm                                                                  | 0.0001µm                                                                                                                                                                                         | 2-5µm                                         | 15-20µm                    |
| Total capacity               | 8T                                                                    |                                                                                                                                                                                                       | 11T                                                                   |                                                                                                                                                                                                  |                                               |                            |
| Recommended<br>replace cycle | 6-12 months                                                           |                                                                                                                                                                                                       | 24-36 months                                                          |                                                                                                                                                                                                  |                                               |                            |