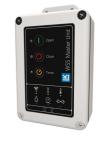

## LK Master Unit WSS

LK Master Unit WSS is a spare part to LK Water Safety System that controls the eletric valve and monitores the pressure signal from the pressure sensor. The master unit is powered by a 12V power adapter.

The master unit communicates wireless or with cables with the control panel or leak detector. In total, a maximum of 16 control panels or leakage detectors can be connected to the master unit.

| Article   | Voltage                                 | No. of channels | Packaging |
|-----------|-----------------------------------------|-----------------|-----------|
| 188 25 37 | 230V to 12V DC with incl. power adapter | 16              | 1         |